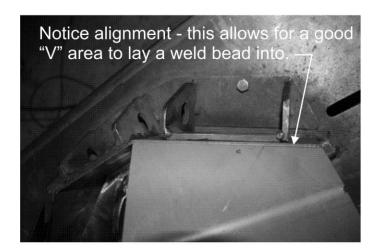

) 863-1424

## C/E4210/40 Weld-Up Housing Kit

## **PARTS LIST:**

- 1... Welded Face Plate
- 1... Lower Plate Pre-Bent
- 2... Back Side Plates Pre-Bent
- 2... Outer Axle Tube Supports
- 10 ... Housing Studs
- 1... Drain Plug and Weld Washer
- 1... Upper Plate Pre-Bent
- 1... Mid Back Plate Pre-Bent
- 2... Inner Axle Tube Supports
- 4... Face Plate Braces
- 1... Filler and Cap
- 1... Breather & Weld Washer

These instructions are just one way of properly assembling fabricated housing kits. Depending on your fabrication experience, you may find it easier or more convenient using other methods that accomplish the same results. Every installation is slightly different and we have attempted to structure these instructions to make your installation as easy as possible.