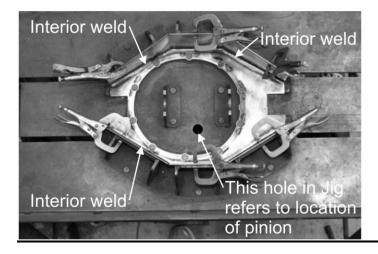

These instructions are just one way of properly assembling fabricated housing kits. Depending on your fabrication experience, you may find it easier or more convenient using other methods that accomplish the same results. Every installation is slightly different and we have attempted to structure these instructions to make your installation as easy as possible.