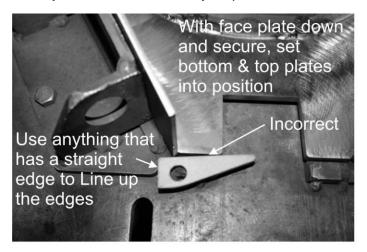

These instructions are just one way of properly assembling fabricated housing kits. Depending on your fabrication experience, you may find it easier or more convenient using other methods that accomplish the same results. Every installation is slightly different and we have attempted to structure these instructions to make your installation as easy as possible.