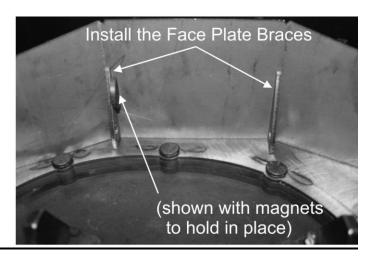

## **PARTS LIST:**

- 1... Welded Face Plate
- 1... Lower Plate Pre-Bent
- 2... Back Side Plates Pre-Bent
- 2... Outer Axle Tube Supports
- 10 ... Housing Studs
- 1... Drain Plug and Weld Washer
- 1... Upper Plate Pre-Bent
- 1... Mid Back Plate Pre-Bent
- 2... Inner Axle Tube Supports
- 4... Face Plate Braces
- 1... Filler and Cap
- 1... Breather & Weld Washer