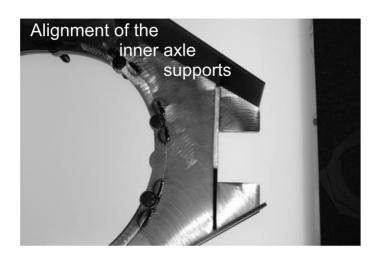

## **PARTS LIST:**

- 1... Welded Face Plate
- 1... Lower Plate Pre-Bent
- 2... Back Side Plates Pre-Bent
- 2... Outer Axle Tube Supports
- 10 ... Housing Studs
- 1... Drain Plug and Weld Washer
- 1... Upper Plate Pre-Bent
- 1... Mid Back Plate Pre-Bent
- 2... Inner Axle Tube Supports
- 4... Face Plate Braces
- 1... Filler and Cap
- 1... Breather & Weld Washer