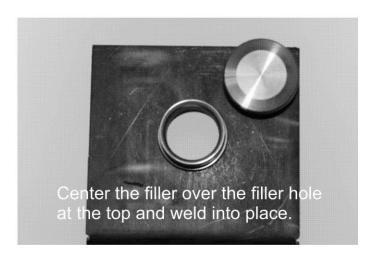

## **PARTS LIST:**

- 1... Welded Face Plate
- 1... Lower Plate Pre-Bent
- 2... Back Side Plates Pre-Bent
- 2... Outer Axle Tube Supports
- 10 ... Housing Studs
- 1... Drain Plug and Weld Washer
- 1... Upper Plate Pre-Bent
- 1... Mid Back Plate Pre-Bent
- 2... Inner Axle Tube Supports
- 4... Face Plate Braces
- 1... Filler and Cap
- 1... Breather & Weld Washer