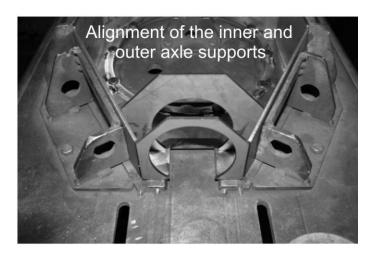

## **PARTS LIST:**

- 1... Welded Face Plate
- 1... Lower Plate Pre-Bent
- 2... Back Side Plates Pre-Bent
- 2... Outer Axle Tube Supports
- 10 ... Housing Studs
- 1... Drain Plug and Weld Washer
- 1... Upper Plate Pre-Bent
- 1... Mid Back Plate Pre-Bent
- 2... Inner Axle Tube Supports
- 4... Face Plate Braces
- 1... Filler and Cap
- 1... Breather & Weld Washer