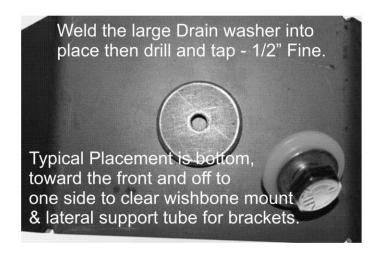

## **PARTS LIST:**

- 1... Welded Face Plate
- 1... Lower Plate Pre-Bent
- 2... Back Side Plates Pre-Bent
- 2... Outer Axle Tube Supports
- 10 ... Housing Studs
- 1... Drain Plug and Weld Washer
- 1... Upper Plate Pre-Bent
- 1... Mid Back Plate Pre-Bent
- 2... Inner Axle Tube Supports
- 4... Face Plate Braces
- 1... Filler and Cap
- 1... Breather & Weld Washer