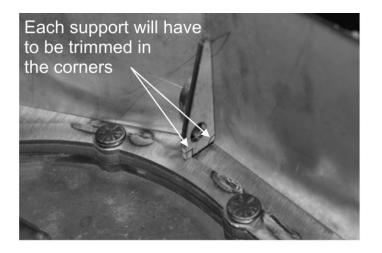

## **PARTS LIST:**

- 1... Welded Face Plate
- 1... Lower Plate Pre-Bent
- 2... Back Side Plates Pre-Bent
- 2... Outer Axle Tube Supports
- 10 ... Housing Studs
- 1... Drain Plug and Weld Washer
- 1... Upper Plate Pre-Bent
- 1... Mid Back Plate Pre-Bent
- 2... Inner Axle Tube Supports
- 4... Face Plate Braces
- 1... Filler and Cap
- 1... Breather & Weld Washer