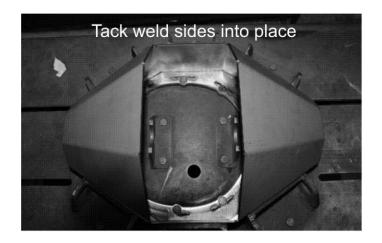

## **PARTS LIST:**

- 1... Welded Face Plate
- 1... Lower Plate Pre-Bent
- 2... Back Side Plates Pre-Bent
- 2... Outer Axle Tube Supports
- 10 ... Housing Studs
- 1... Drain Plug and Weld Washer
- 1... Upper Plate Pre-Bent
- 1... Mid Back Plate Pre-Bent
- 2... Inner Axle Tube Supports
- 4... Face Plate Braces
- 1... Filler and Cap
- 1... Breather & Weld Washer