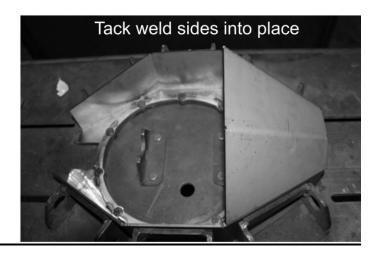

## **PARTS LIST:**

- 1... Welded Face Plate
- 1... Lower Plate Pre-Bent
- 2... Back Side Plates Pre-Bent
- 2... Outer Axle Tube Supports
- 10 ... Housing Studs
- 1... Drain Plug and Weld Washer
- 1... Upper Plate Pre-Bent
- 1... Mid Back Plate Pre-Bent
- 2... Inner Axle Tube Supports
- 4... Face Plate Braces
- 1... Filler and Cap
- 1... Breather & Weld Washer