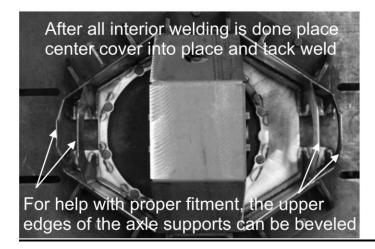

## **PARTS LIST:**

- 1... Welded Face Plate
- 1... Lower Plate Pre-Bent
- 2... Back Side Plates Pre-Bent
- 2... Outer Axle Tube Supports
- 10 ... Housing Studs
- 1... Drain Plug and Weld Washer
- 1... Upper Plate Pre-Bent
- 1... Mid Back Plate Pre-Bent
- 2... Inner Axle Tube Supports
- 4... Face Plate Braces
- 1... Filler and Cap
- 1... Breather & Weld Washer