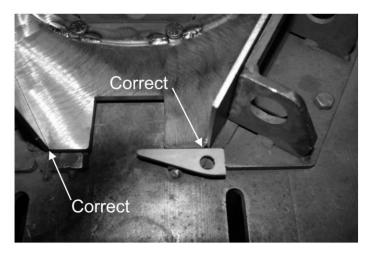

These instructions are just one way of properly assembling fabricated housing kits. Depending on your fabrication experience, you may find it easier or more convenient using other methods that accomplish the same results. Every installation is slightly different and we have attempted to structure these instructions to make your installation as easy as possible.