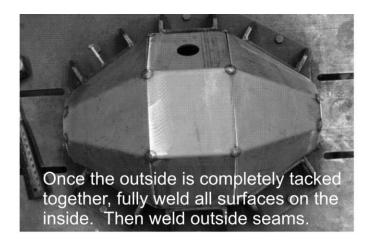

61) 863-1424

## C/E4210/40 Weld-Up Housing Kit

## **PARTS LIST:**

- 1... Welded Face Plate
- 1... Lower Plate Pre-Bent
- 2... Back Side Plates Pre-Bent
- 2... Outer Axle Tube Supports
- 10 ... Housing Studs
- 1... Drain Plug and Weld Washer
- 1... Upper Plate Pre-Bent
- 1... Mid Back Plate Pre-Bent
- 2... Inner Axle Tube Supports
- 4... Face Plate Braces
- 1... Filler and Cap
- 1... Breather & Weld Washer

These instructions are just one way of properly assembling fabricated housing kits. Depending on your fabrication experience, you may find it easier or more convenient using other methods that accomplish the same results. Every installation is slightly different and we have attempted to structure these instructions to make your installation as easy as possible.