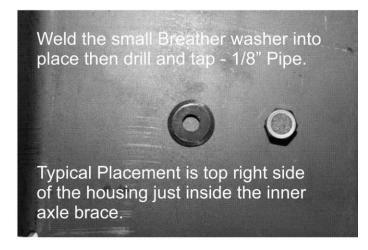

## **PARTS LIST:**

- 1... Welded Face Plate
- 1... Lower Plate Pre-Bent
- 2... Back Side Plates Pre-Bent
- 2... Outer Axle Tube Supports
- 10 ... Housing Studs
- 1... Drain Plug and Weld Washer
- 1... Upper Plate Pre-Bent
- 1... Mid Back Plate Pre-Bent
- 2... Inner Axle Tube Supports
- 4... Face Plate Braces
- 1... Filler and Cap
- 1... Breather & Weld Washer