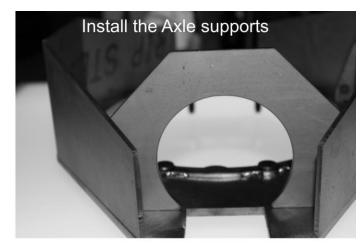

## **PARTS LIST:**

- 1... Welded Face Plate
- 1... Lower Plate Pre-Bent
- 2... Back Side Plates Pre-Bent
- 2... Outer Axle Tube Supports
- 10 ... Housing Studs
- 1... Drain Plug and Weld Washer
- 1... Upper Plate Pre-Bent
- 1... Mid Back Plate Pre-Bent
- 2... Inner Axle Tube Supports
- 4... Face Plate Braces
- 1... Filler and Cap
- 1... Breather & Weld Washer